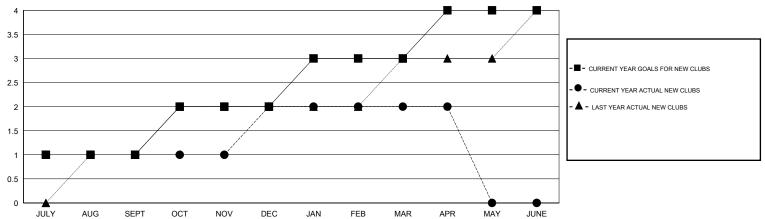

# MONTHLY MEMBERSHIP PROGRESS REPORT

## District 305 S3

Results as of: 4/30/2016

#### **LOCATION PAKISTAN** $\mathsf{GMT}\;\mathsf{CA}\;6$



### GOALS AND ACTUAL NEW CLUBS CUMULATIVE



### GOALS AND ACTUAL MEMBERS CUMULATIVE



| DROPPED CLUBS: 16  DROPPED MEMBERS |                | 21 CLUBS OF 42 ADDED 1 OR MORE<br>NEW MEMBERS | GENDER DISTRIBL  MALE  FEMALE         | HITION<br>435 (66.41%)<br>220 (33.59%) |            |
|------------------------------------|----------------|-----------------------------------------------|---------------------------------------|----------------------------------------|------------|
| DECEASED CLUB CANCELLED OTHER      | 0<br>398<br>98 | CLICK HERE FOR HEALTH ASSESSMENT DATA         | FAMILY UNIT MEMBERS HEAD OF HOUSEHOLD |                                        | 323<br>105 |
| TOTAL                              | 496            |                                               | NON-HEAD OF HOUSEHOLD                 |