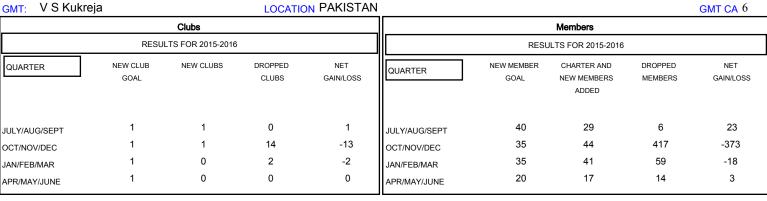

# MONTHLY MEMBERSHIP PROGRESS REPORT

## District 305 S3

Results as of: 4/30/2016

#### **LOCATION PAKISTAN** $\mathsf{GMT}\;\mathsf{CA}\;6$



### GOALS AND ACTUAL NEW CLUBS CUMULATIVE



### GOALS AND ACTUAL MEMBERS CUMULATIVE



| DROPPED CLUBS: 16  DROPPED MEMBERS |                | 21 CLUBS OF 42 ADDED 1 OR MORE<br>NEW MEMBERS | GENDER DISTRIBL  MALE  FEMALE         | HITION<br>435 (66.41%)<br>220 (33.59%) |            |
|------------------------------------|----------------|-----------------------------------------------|---------------------------------------|----------------------------------------|------------|
| DECEASED CLUB CANCELLED OTHER      | 0<br>398<br>98 | CLICK HERE FOR HEALTH ASSESSMENT DATA         | FAMILY UNIT MEMBERS HEAD OF HOUSEHOLD |                                        | 323<br>105 |
| TOTAL                              | 496            |                                               | NON-HEAD OF