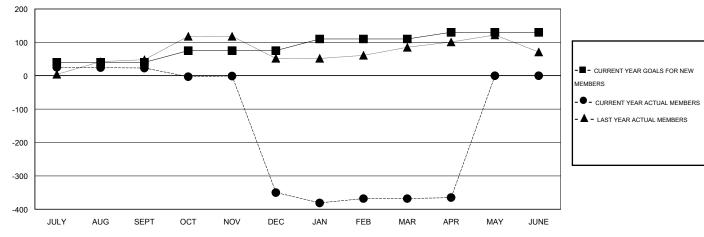

### GOALS AND ACTUAL MEMBERS CUMULATIVE

| DROPPED CLUBS: 16  DROPPED MEMBERS |                | 21 CLUBS OF 42 ADDED 1 OR MORE<br>NEW MEMBERS | GENDER DISTRIBL  MALE  FEMALE         | HITION<br>435 (66.41%)<br>220 (33.59%) |            |
|------------------------------------|----------------|-----------------------------------------------|---------------------------------------|----------------------------------------|------------|
| DECEASED CLUB CANCELLED OTHER      | 0<br>398<br>98 | CLICK HERE FOR HEALTH ASSESSMENT DATA         | FAMILY UNIT MEMBERS HEAD OF HOUSEHOLD |                                        | 323<br>105 |
| TOTAL                              | 496            |                                               | NON-HEAD OF HOUSEHOLD                 |                                        | 218        |